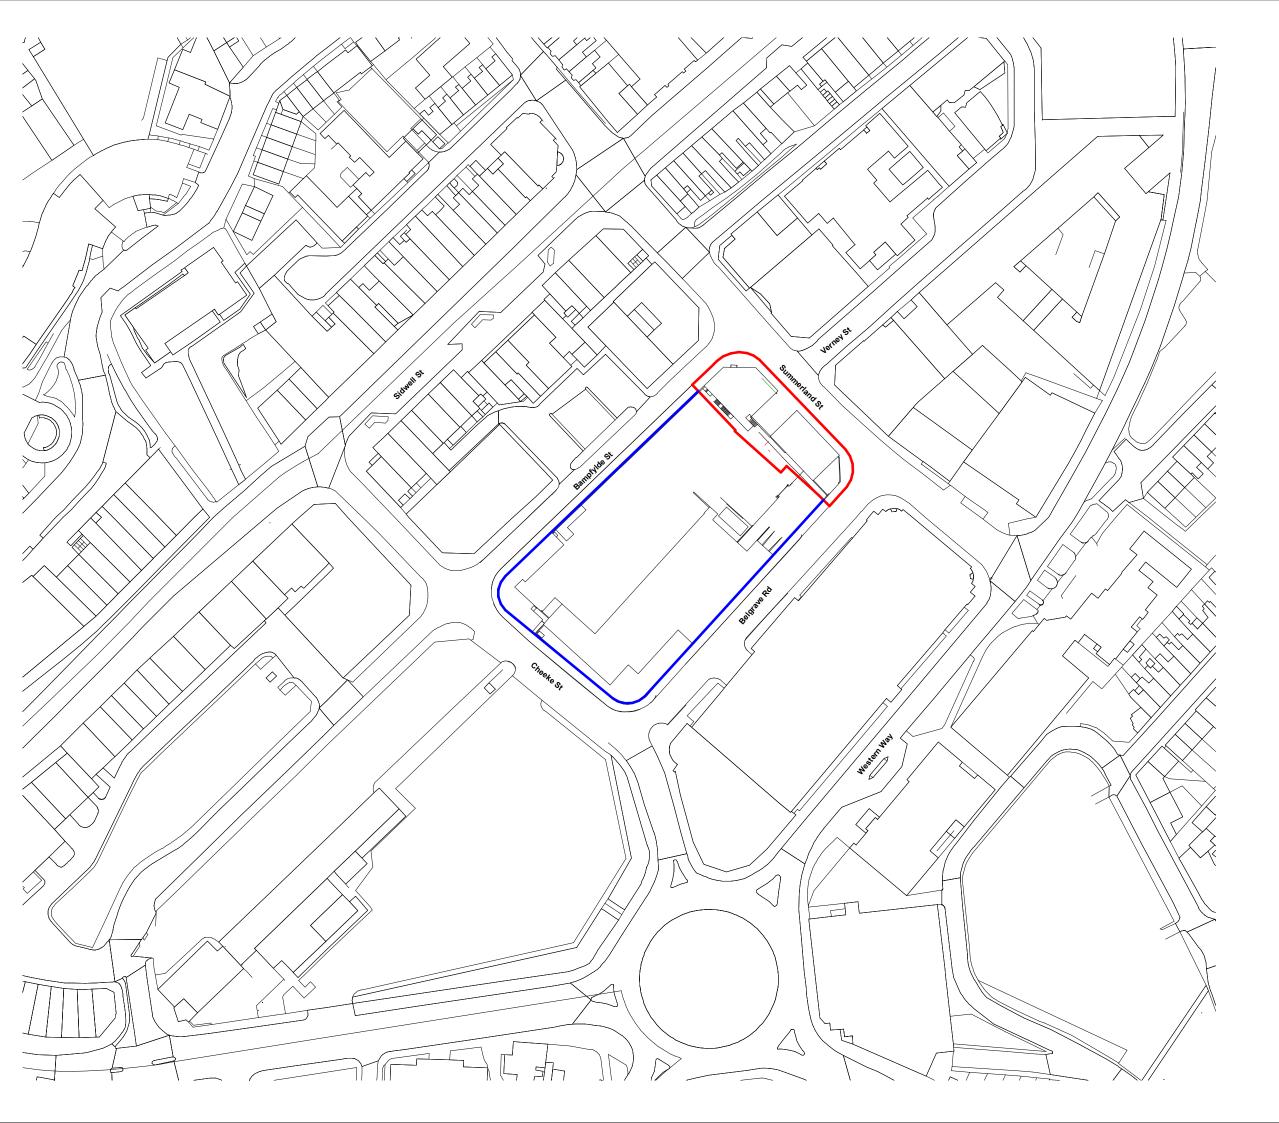

Application Site
Boundary
Ownership
Boundary

SCALE 1:1250

0 25 50 75

| P01         | 1 Planning Issue |              | 12.03.18 | PKL         | KJB    |
|-------------|------------------|--------------|----------|-------------|--------|
| Rev         | Description      |              | Date     | Dr by       | App by |
| original by |                  | date created |          | approved by |        |
| PKL         |                  | 08.03.2018   |          | KJB         |        |
|             |                  |              |          |             |        |

AHR Architects Ltd 8th Floor Clifton Heights Triangle West Bristol BS8 1EJ United Kingdom

T +44(0)117 9299146 E bristol@ahr-global.com www.ahr-global.com

|   | client name                                                                                                         |           |     |  |  |  |
|---|---------------------------------------------------------------------------------------------------------------------|-----------|-----|--|--|--|
|   | MACE                                                                                                                |           |     |  |  |  |
| Ī | project                                                                                                             |           |     |  |  |  |
|   | LAND ADJACENT TO SUMMERLAND<br>STREET                                                                               |           |     |  |  |  |
| T | drawing                                                                                                             |           |     |  |  |  |
|   | SITE LOCATION PLAN                                                                                                  |           |     |  |  |  |
|   | COMPUTER FILE C\Users\Philip Leighton\Documents\SOF-P2-AHR-ZZ-ZZ-M3-A-SITEM-S1- COMBINED OPTION_Philip.Leighton.rvt | plot date |     |  |  |  |
| ſ | project number                                                                                                      | scale     |     |  |  |  |
| L | 2016.01224.000                                                                                                      | 1:1250    | @A3 |  |  |  |
| ſ | drawing number                                                                                                      | issue     | rev |  |  |  |
| ١ | 001224-AHR-AP-001                                                                                                   | Planning  | P01 |  |  |  |